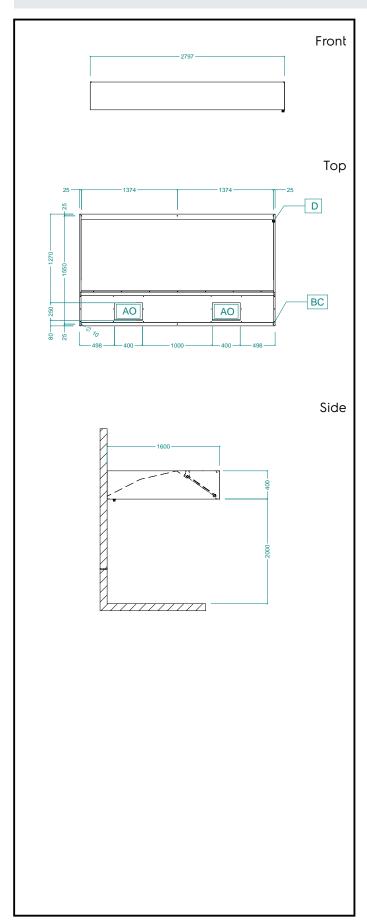

# **Key Information:**

External dimensions, Width:

640033 (EPF1628)2800 mmExternal dimensions, Depth:1600 mmExternal dimensions, Height:400 mmNet weight:68 kg

Air Emission:

Air capacity: 5900 mc/h

Ventilation Equipment 304 S/S Wall Hood+Filters 2800X1600mm